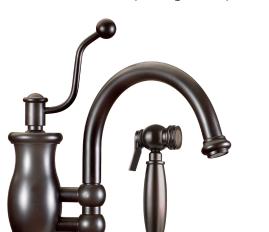

**7705 - SEASHORE**2 Hole Faucet with Side Spray

 7705-CP
 Chrome Plated
 \$1395

 7705-SN
 Satin Nickel
 \$1595

 7705-ORB
 Oil Rub Bronze
 \$1595

 7705-PN
 Polished Nickel
 \$1595

See page 2 for Soap Dispenser options