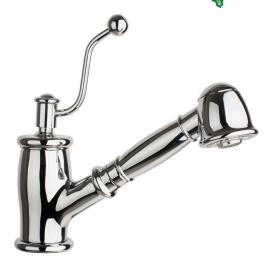

**7711 - SEASHORE**Pullout with Spray

**7711-CP** Chrome Plated \$895 **7711-SN** Satin Nickel \$995