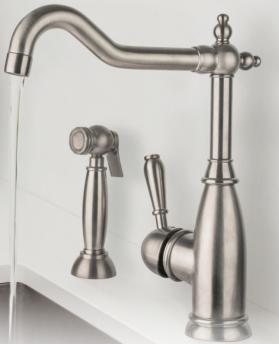

**7705 - SEASHORE**2 Hole Faucet with Side Spray

 7705-CP
 Chrome Plated
 \$1395

 7705-SN
 Satin Nickel
 \$1595

 7705-ORB
 Oil Rub Bronze
 \$1595

 7705-PN
 Polished Nickel
 \$1595

See page 2 for Soap Dispenser options