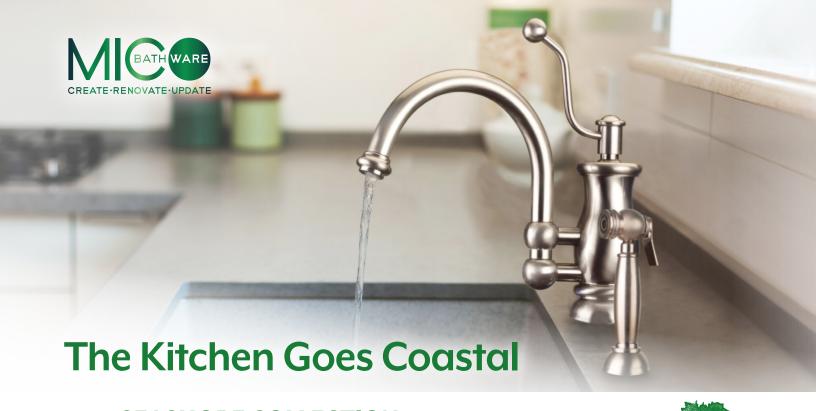

## NEW **SEASHORE COLLECTION** BRINGS A FRESH LOOK TO TRADITIONAL KITCHEN FAUCETS

This distinctive series has classic lines and an elegant silhouette, along with soft curves and gently rounded features that are as pleasing to the eye as they are to the touch.

**7705 - SEASHORE**2 Hole Faucet with Side Spray

 7705-CP
 Chrome Plated
 \$1395

 7705-SN
 Satin Nickel
 \$1595

 7705-ORB
 Oil Rub Bronze
 \$1595

 7705-PN
 Polished Nickel
 \$1595

See page 2 for Soap Dispenser options