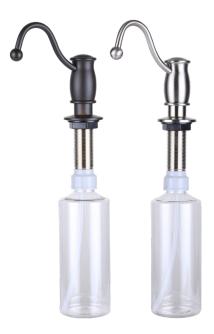

**7753-SIMONE**2 Hole Faucet with Side Spray

 7753-CP
 Chrome Plated
 \$1250

 7753-SN
 Satin Nickel
 \$1450

 7753-ORB
 Oil Rub Bronze
 \$1450

**7810 - SOAP DISPENSER**For Seashore and Simone Models

| 7810-CP  | Chrome Plated   | \$175 |
|----------|-----------------|-------|
| 7810-SN  | Satin Nickel    | \$195 |
| 7810-PN  | Polished Nickel | \$195 |
| 7810-ORB | Oil Rub Bronze  | \$195 |