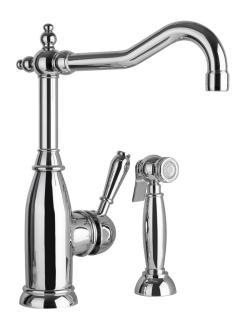

**7753-SIMONE**2 Hole Faucet with Side Spray

 7753-CP
 Chrome Plated
 \$1250

 7753-SN
 Satin Nickel
 \$1450

 7753-ORB
 Oil Rub Bronze
 \$1450

**7810 - SOAP DISPENSER**For Seashore and Simone Models

| 7810-CP  | Chrome Plated   | \$175 |
|----------|-----------------|-------|
| 7810-SN  | Satin Nickel    | \$195 |
| 7810-PN  | Polished Nickel | \$195 |
| 7810-ORB | Oil Rub Bronze  | \$195 |